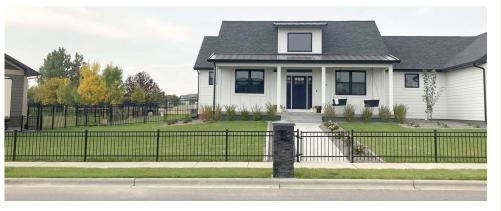

## **ORNAMENTAL STEEL & VINYL**

### AMERISTAR STEEL

- · Black Steel
- Built to fit slope
- · Built 8ft on center
- Lifetime warranty

Ornamental fencing is also available in Country Estate Vinyl.