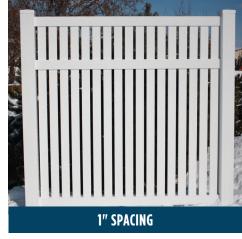

slope
- · Built 8ft on center
- Lifetime warranty

Ornamental fencing is also available in Country Estate Vinyl.

# WOOD





### WE USE THE HIGHEST QUALITY WOOD

- Cedar
- · Black, lifetime steel post
- Built 8ft on center
- Stain or paint options upon request

8 Absolute Fence 406-655-4468

### **CUSTOMIZE YOUR FENCE**

### We are a true **custom** fabrication shop.

### Choose your ...

### 1: PICKET STYLE:

- · Closed-top picket
- Open-top picket
- · Concave picket
- · Convex picket
- · Alternating picket height
- · Alternating picket size

#### 2: PICKET SIZE:

1½ x 1½", 3", 6"

### **3: PICKET SPACING:**

1', 2", or 3"

### **MID RAIL**

Optional on 3' and 4' tall; Included on all 5' and 6' tall

### STEP 1: **CHOOSE YOUR** PICKET STYLE



















**3" PICKET** 

6" PICKET



STEP 3:

**CHOOSE YOUR** 

**PICKET SPACING** 





At Absolute Fence, we will work with you to build the picket fence that is best suited for you and your yard!

Our design consultants will work with you to choose a style you love!

It was a pleasure working with the guys at Absolute Fence. They were professional, clean, and the project went extremely smooth!

CORY

66

My husband and I shopped around fencing companies and felt that Absolute Vinyl was affordable and had great reviews. We were very pleased with our fence.

ANNETTE

**Absolute Fence**