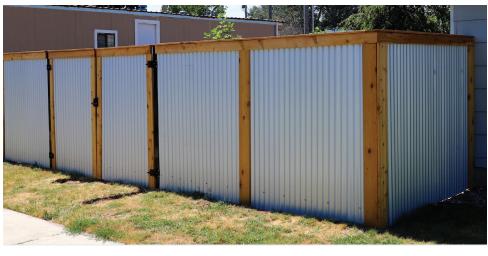

# **WOOD CORRUGATED**

## **VINYL CORRUGATED**

Our design consultants will work with you to build a fence that will hold up to the elements we face in Montana and Wyoming, while creating a unique look and color combination to match your home.

### **CORRUGATED FEATURES**

- Comes in a variety of colors.
- Option for 1 or 2 sides of steel allowing for neighbors to choose their own color.
- Suitable for regions prone to hail, high snow and high wind.