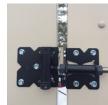

## **GATES**

# Make an Entrance

Customize your gate to add a special look to any fence.

All gates are made to fit slope creating a solid, continuous line. They come with lock latch kits, adjustable turnbuckles and 3ft of post in the ground.

Double swing gates with steel posts and wind brace kit is the strongest on the market.