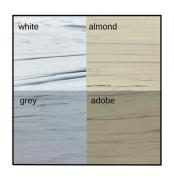

#### **COUNTRY ESTATE**

- · Premium line, pure vinyl
- .150 wall post, .090 rail, 7/8" t&g
- 135mph wind load rating
- · Colors white, almond, adobe, grey
- · Streaked option available
- 50 year warranty

### **COUNTRY ESTATE**

- Premium line, pure vinyl
- .150 wall post, .090 rail, 7/8" t&g
- 135mph wind load rating
- Colors white, almond, adobe, grey
- Streaked option available
- 50 year warranty