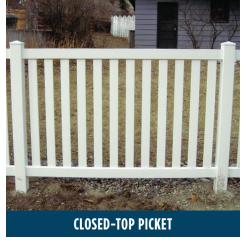

### 1: PICKET STYLE:

- · Closed-top picket
- Open-top picket
- · Concave picket
- · Convex picket
- · Alternating picket height
- · Alternating picket size