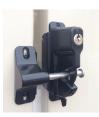

# LOCK LATCH KITS

# Make an Entrance

Customize your gate to add a special look to any fence.

All gates are made to fit slope creating a solid, continuous line. They come with lock latch kits, adjustable turnbuckles and 3ft of post in the ground.