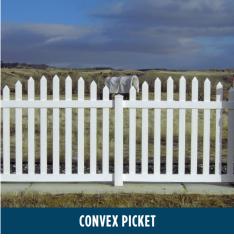

### 1: PICKET STYLE:

- · Closed-top picket
- Open-top picket
- · Concave picket
- · Convex picket
- · Alternating picket height
- · Alternating picket size

### STEP 1: **CHOOSE YOUR** PICKET STYLE

**3" PICKET** 

6" PICKET

STEP 3:

**CHOOSE YOUR** 

**PICKET SPACING** 

At Absolute Fence, we will work with you to build the picket fence that is best suited for you and your yard!