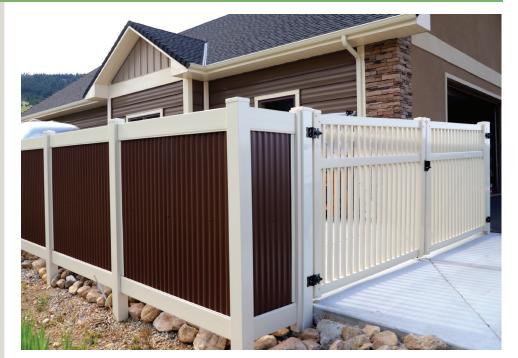

## **VINYL CORRUGATED**

Our design consultants will work with you to build a fence that will hold up to the elements we face in Montana and Wyoming, while creating a unique look and color combination to match your home.

### **CORRUGATED FEATURES**

- Comes in a variety of colors.
- Option for 1 or 2 sides of steel allowing for neighbors to choose their own color.
- Suitable for regions prone to hail, high snow and high wind.

We are enjoying great privacy, no maintenance of our new corrugated steel fence. And it holds up well to strong winds. We have received many compliments on how it has improved our property. From start to finish Absolute Fence did excellent work.