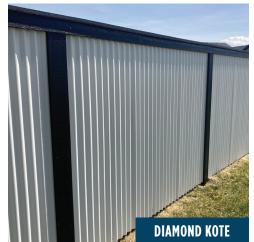

### DIAMOND KOTE

- Available in a variety of colors
- 30 yr no fade siding board

\*Diamond Kote is made with an LP® SmartSide®, an engineered wood product treated with a SmartGuard® process to withstand extreme temperatures, heavy humidity, freeze/thaw cycles, and everything in between.