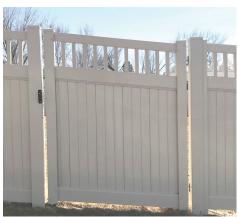

# **VINYL PRIVACY**

Our vinyl fences are built 6ft on center vs the standard 8ft, and we use two pieces of u-channel per panel, giving each fence more posts and creating a stronger, more superior fence.

### **COUNTRY ESTATE**

- Premium line, pure vinyl
- .150 wall post, .090 rail, 7/8" t&g
- 135mph wind load rating
- Colors white, almond, adobe, grey
- Streaked option available
- 50 year warranty