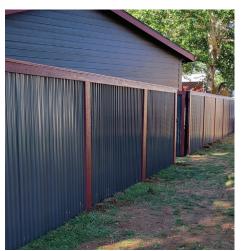

## **VINYL CORRUGATED**

Our design consultants will work with you to build a fence that will hold up to the elements we face in Montana and Wyoming, while creating a unique look and color combination to match your home.

### **CORRUGATED FEATURES**

- Comes in a variety of colors.
- Option for 1 or 2 sides of steel allowing for neighbors to choose their own color.
- Suitable for regions prone to hail, high snow and high wind.