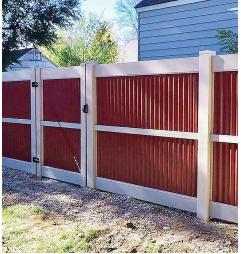

## **VINYL CORRUGATED**

Our design consultants will work with you to build a fence that will hold up to the elements we face in Montana and Wyoming, while creating a unique look and color combination to match your home.

### **CORRUGATED FEATURES**

- Comes in a variety of colors.
- Option for 1 or 2 sides of steel allowing for neighbors to choose their own color.
- Suitable for regions prone to hail, high snow and high wind.

We are enjoying great privacy, no maintenance of our new corrugated steel fence. And it holds up well to strong winds. We have received many compliments on how it has improved our property. From start to finish Absolute Fence did excellent work.