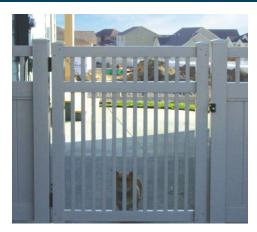

## **GATES**

# Make an Entrance

Customize your gate to add a special look to any fence.

All gates are made to fit slope creating a solid, continuous line. They come with lock latch kits, adjustable turnbuckles and 3ft of post in the ground.

Double swing gates with steel posts and wind brace kit is the strongest on the market.