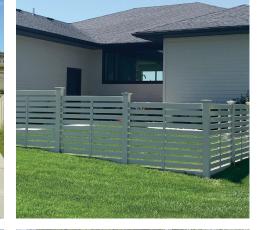

## **ORNAMENTAL STEEL & VINYL**

### AMERISTAR STEEL

- · Black Steel
- Built to fit slope
- · Built 8ft on center
- Lifetime warranty

Ornamental fencing is also available in Country Estate Vinyl.