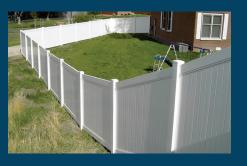

# **VINYL PRIVACY**

Our vinyl fences are built 6ft on center vs the standard 8ft, and we use two pieces of u-channel per panel, giving each fence more posts and creating a stronger, more superior fence.

### **COUNTRY ESTATE**

- Premium line, pure vinyl
- .150 wall post, .090 rail, 7/8" t&g
- 135mph wind load rating
- Colors white, almond, adobe, grey
- Streaked option available
- 50 year warranty