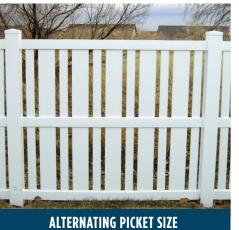

### 1: PICKET STYLE:

- · Closed-top picket
- Open-top picket
- · Concave picket
- · Convex picket
- · Alternating picket height
- · Alternating picket size