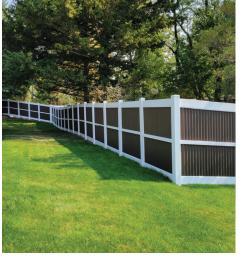

# **WOOD CORRUGATED**

# Wood Frame Options Available:

#### Built with:

- · Lifetime steel post
- 3 rails
- Top cap & trim
- Post cover
- Option for 1 or 2 sided
- Decorative mid rail and bottom trim can be added at homeowner's request

66

Very professional and polite service. I live in a high wind area and the fence withstands it with no problems. I would definitely recommend Absolute Fence to any of my family and friends.