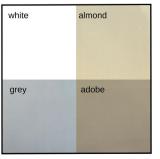

#### **COUNTRY ESTATE**

- · Premium line, pure vinyl
- .150 wall post, .090 rail, 7/8" t&g
- 135mph wind load rating
- · Colors white, almond, adobe, grey
- · Streaked option available
- 50 year warranty

### **COUNTRY ESTATE**

- Premium line, pure vinyl
- .150 wall post, .090 rail, 7/8" t&g
- 135mph wind load rating
- Colors white, almond, adobe, grey
- Streaked option available
- 50 year warranty