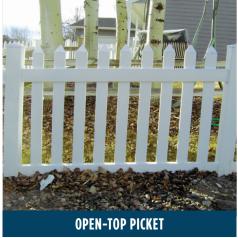

### 1: PICKET STYLE:

- · Closed-top picket
- Open-top picket
- · Concave picket
- · Convex picket
- · Alternating picket height
- · Alternating picket size