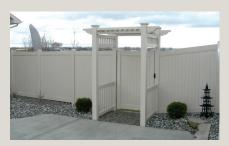

## **GATES**

# Make an Entrance

Customize your gate to add a special look to any fence.

All gates are made to fit slope creating a solid, continuous line. They come with lock latch kits, adjustable turnbuckles and 3ft of post in the ground.

Double swing gates with steel posts and wind brace kit is the strongest on the market.