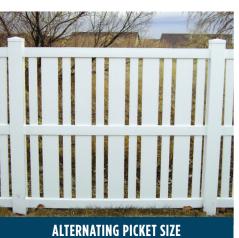

### 1: PICKET STYLE:

- · Closed-top picket
- Open-top picket
- · Concave picket
- · Convex picket
- · Alternating picket height
- · Alternating picket size