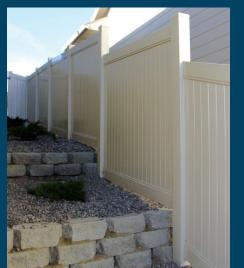

# **VINYL PRIVACY**

Our vinyl fences are built 6ft on center vs the standard 8ft, and we use two pieces of u-channel per panel, giving each fence more posts and creating a stronger, more superior fence.

### **COUNTRY ESTATE**

- Premium line, pure vinyl
- .150 wall post, .090 rail, 7/8" t&g
- 135mph wind load rating
- Colors white, almond, adobe, grey
- Streaked option available
- 50 year warranty