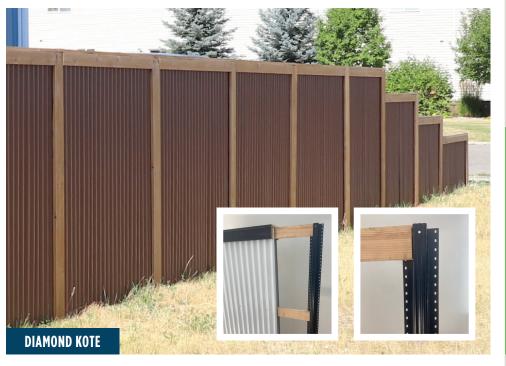

# **WOOD CORRUGATED**

# Wood Frame Options Available:

### DIAMOND KOTE

- Available in a variety of colors
- 30 yr no fade siding board

\*Diamond Kote is made with an LP® SmartSide®, an engineered wood product treated with a SmartGuard® process to withstand extreme temperatures, heavy humidity, freeze/thaw cycles, and everything in between.