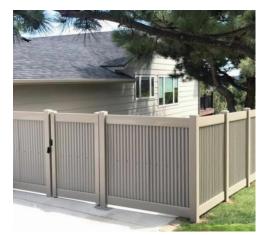

# **VINYL PRIVACY**

Our vinyl fences are built 6ft on center vs the standard 8ft, and we use two pieces of u-channel per panel, giving each fence more posts and creating a stronger, more superior fence.

# We are Montana owned and operated since 2002

We strive to be better in all aspects of the industry; fence integrity, installation methods and service

Our vinyl fences are built 6ft on center vs the standard 8ft, and we use two pieces of u-channel per panel, giving each fence more posts and creating a stronger, more superior fence.