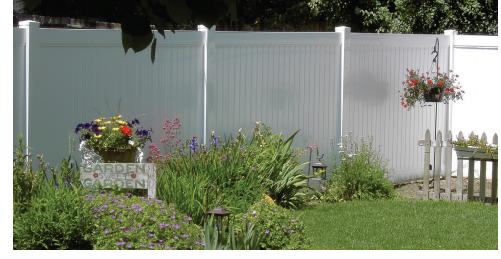

# **VINYL PRIVACY**

Our vinyl fences are built 6ft on center vs the standard 8ft, and we use two pieces of u-channel per panel, giving each fence more posts and creating a stronger, more superior fence.

# We are Montana owned and operated since 2002

We strive to be better in all aspects of the industry; fence integrity, installation methods and service

Our vinyl fences are built 6ft on center vs the standard 8ft, and we use two pieces of u-channel per panel, giving each fence more posts and creating a stronger, more superior fence.

### **COUNTRY ESTATE**

- Premium line, pure vinyl
- .150 wall post, .090 rail, 7/8" t&g
- 135mph wind load rating
- Colors white, almond, adobe, grey
- Streaked option available
- 50 year warranty

#### **COUNTRY ESTATE**

- · Premium line, pure vinyl
- .150 wall post, .090 rail, 7/8" t&g
- 135mph wind load rating
- · Colors white, almond, adobe, grey
- · Streaked option available
- 50 year warranty