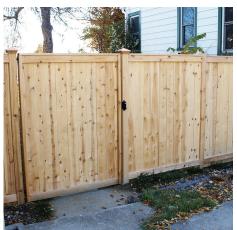

## **GATES**

# Make an Entrance

Customize your gate to add a special look to any fence.

All gates are made to fit slope creating a solid, continuous line. They come with lock latch kits, adjustable turnbuckles and 3ft of post in the ground.

Double swing gates with steel posts and wind brace kit is the strongest on the market.