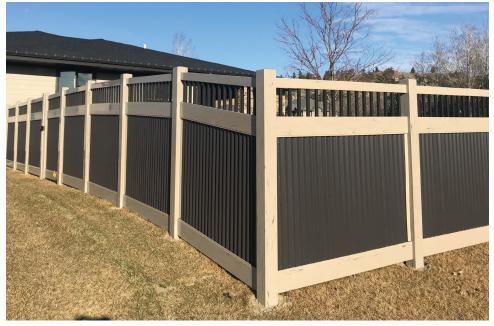

# **VINYL PRIVACY**

Our vinyl fences are built 6ft on center vs the standard 8ft, and we use two pieces of u-channel per panel, giving each fence more posts and creating a stronger, more superior fence.

# We are Montana owned and operated since 2002

We strive to be better in all aspects of the industry; fence integrity, installation methods and service

Our vinyl fences are built 6ft on center vs the standard 8ft, and we use two pieces of u-channel per panel, giving each fence more posts and creating a stronger, more superior fence.