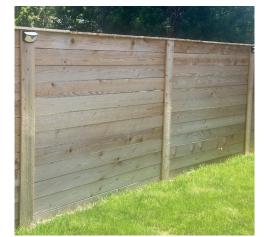

# **VINYL PRIVACY**

Our vinyl fences are built 6ft on center vs the standard 8ft, and we use two pieces of u-channel per panel, giving each fence more posts and creating a stronger, more superior fence.

### **COUNTRY ESTATE**

- Premium line, pure vinyl
- .150 wall post, .090 rail, 7/8" t&g
- 135mph wind load rating
- Colors white, almond, adobe, grey
- Streaked option available
- 50 year warranty