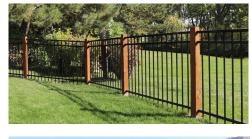

## **ORNAMENTAL STEEL & VINYL**

### AMERISTAR STEEL

- · Black Steel
- Built to fit slope
- · Built 8ft on center
- Lifetime warranty

Ornamental fencing is also available in Country Estate Vinyl.