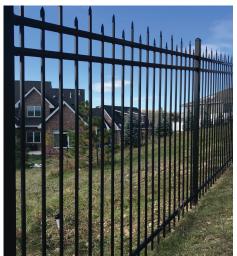

## **ORNAMENTAL STEEL & VINYL**

### AMERISTAR STEEL

- · Black Steel
- Built to fit slope
- · Built 8ft on center
- Lifetime warranty

Ornamental fencing is also available in Country Estate Vinyl.