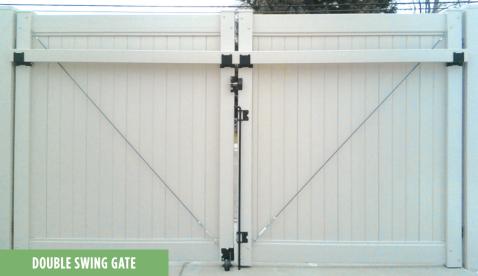

# Make an Entrance

Customize your gate to add a special look to any fence.

All gates are made to fit slope creating a solid, continuous line. They come with lock latch kits, adjustable turnbuckles and 3ft of post in the ground.

Double swing gates with steel posts and wind brace kit is the strongest on the market.