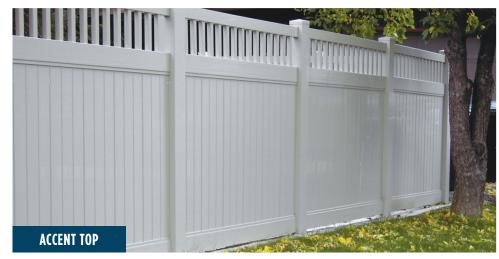

# **VINYL PRIVACY**

Our vinyl fences are built 6ft on center vs the standard 8ft, and we use two pieces of u-channel per panel, giving each fence more posts and creating a stronger, more superior fence.

# We are Montana owned and operated since 2002

We strive to be better in all aspects of the industry; fence integrity, installation methods and service

Our vinyl fences are built 6ft on center vs the standard 8ft, and we use two pieces of u-channel per panel, giving each fence more posts and creating a stronger, more superior fence.

#### **COUNTRY ESTATE**

- · Premium line, pure vinyl
- .150 wall post, .090 rail, 7/8" t&g
- 135mph wind load rating
- · Colors white, almond, adobe, grey
- · Streaked option available
- 50 year warranty

### **COUNTRY ESTATE**

- Premium line, pure vinyl
- .150 wall post, .090 rail, 7/8" t&g
- 135mph wind load rating
- Colors white, almond, adobe, grey
- Streaked option available
- 50 year warranty