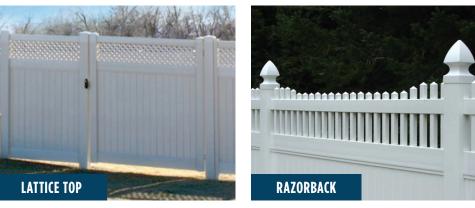

### 1: PICKET STYLE:

- · Closed-top picket
- Open-top picket
- · Concave picket
- · Convex picket
- · Alternating picket height
- · Alternating picket size

#### 2: PICKET SIZE:

1½ x 1½", 3", 6"

### **3: PICKET SPACING:**

1', 2", or 3"

### **MID RAIL**

Optional on 3' and 4' tall; Included on all 5' and 6' tall

### STEP 1: **CHOOSE YOUR** PICKET STYLE

**3" PICKET** 

6" PICKET

STEP 3:

**CHOOSE YOUR** 

**PICKET SPACING** 

At Absolute Fence, we will work with you to build the picket fence that is best suited for you and your yard!