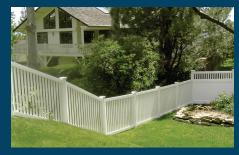

# We are Montana owned and operated since 2002

We strive to be better in all aspects of the industry; fence integrity, installation methods and service

Our vinyl fences are built 6ft on center vs the standard 8ft, and we use two pieces of u-channel per panel, giving each fence more posts and creating a stronger, more superior fence.

We are a true custom fabrication shop. This allows us to fit the run and slope of any yard while creating a smooth line, even panels and even picket spacing. Gates are made to slope as well.

# **VINYL PRIVACY**

Our vinyl fences are built 6ft on center vs the standard 8ft, and we use two pieces of u-channel per panel, giving each fence more posts and creating a stronger, more superior fence.

# Not all yards are the same.

We build to fit slope and lanscaping.