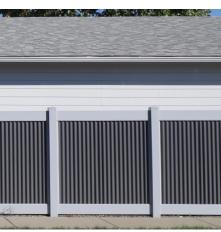

## **VINYL CORRUGATED**

Our design consultants will work with you to build a fence that will hold up to the elements we face in Montana and Wyoming, while creating a unique look and color combination to match your home.

### **CORRUGATED FEATURES**

- Comes in a variety of colors.
- Option for 1 or 2 sides of steel allowing for neighbors to choose their own color.
- Suitable for regions prone to hail, high snow and high wind.