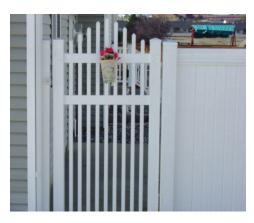

## **GATES**

# Make an Entrance

Customize your gate to add a special look to any fence.

All gates are made to fit slope creating a solid, continuous line. They come with lock latch kits, adjustable turnbuckles and 3ft of post in the ground.