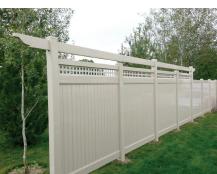

# **VINYL PRIVACY**

Our vinyl fences are built 6ft on center vs the standard 8ft, and we use two pieces of u-channel per panel, giving each fence more posts and creating a stronger, more superior fence.

### **COUNTRY ESTATE**

- Premium line, pure vinyl
- .150 wall post, .090 rail, 7/8" t&g
- 135mph wind load rating
- Colors white, almond, adobe, grey
- Streaked option available
- 50 year warranty