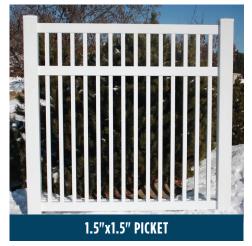

· Black Steel
- Built to fit slope
- · Built 8ft on center
- Lifetime warranty

Ornamental fencing is also available in Country Estate Vinyl.

# WOOD





### WE USE THE HIGHEST QUALITY WOOD

- Cedar
- · Black, lifetime steel post
- Built 8ft on center
- Stain or paint options upon request

8 Absolute Fence 406-655-4468

### **CUSTOMIZE YOUR FENCE**

### We are a true **custom** fabrication shop.

### Choose your ...

### 1: PICKET STYLE:

- · Closed-top picket
- Open-top picket
- · Concave picket
- · Convex picket
- · Alternating picket height
- · Alternating picket size

#### 2: PICKET SIZE:

1½ x 1½", 3", 6"

### **3: PICKET SPACING:**

1', 2", or 3"

### **MID RAIL**

Optional on 3' and 4' tall; Included on all 5' and 6' tall

### STEP 1: **CHOOSE YOUR** PICKET STYLE



















**3" PICKET** 

6" PICKET



STEP 3:

**CHOOSE YOUR** 

**PICKET SPACING** 





At Absolute Fence, we will work with you to build the picket fence that is best suited for you and your yard!

Our design consultants will work with you to choose a style you love!

It was a pleasure working with the guys at Absolute Fence. They were professional, clean, and the project went extremely smooth!

CORY

66

My husband and I shopped around fencing companies and felt that Absolute Vinyl was affordable and had great reviews. We were very pleased with our fence.

ANNETTE

**Absolute Fence**