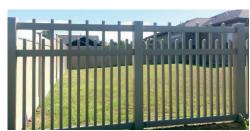

## **ORNAMENTAL STEEL & VINYL**

### AMERISTAR STEEL

- · Black Steel
- Built to fit slope
- · Built 8ft on center
- Lifetime warranty

Ornamental fencing is also available in Country Estate Vinyl.