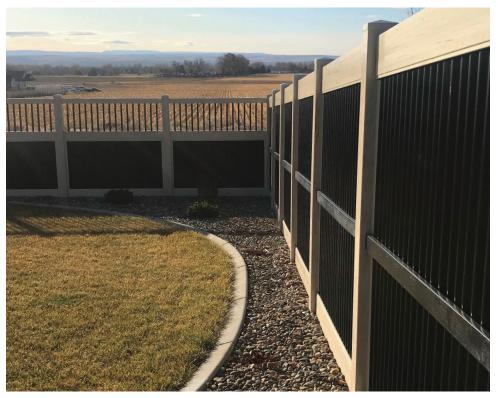

## **VINYL CORRUGATED**

Our design consultants will work with you to build a fence that will hold up to the elements we face in Montana and Wyoming, while creating a unique look and color combination to match your home.

### **CORRUGATED FEATURES**

- Comes in a variety of colors.
- Option for 1 or 2 sides of steel allowing for neighbors to choose their own color.
- Suitable for regions prone to hail, high snow and high wind.