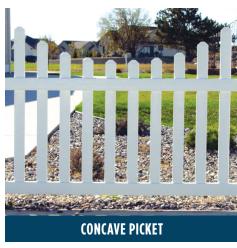

### 1: PICKET STYLE:

- · Closed-top picket
- Open-top picket
- · Concave picket
- · Convex picket
- · Alternating picket height
- · Alternating picket size

### STEP 1: **CHOOSE YOUR** PICKET STYLE

**3" PICKET** 

6" PICKET

STEP 3:

**CHOOSE YOUR** 

**PICKET SPACING** 

At Absolute Fence, we will work with you to build the picket fence that is best suited for you and your yard!