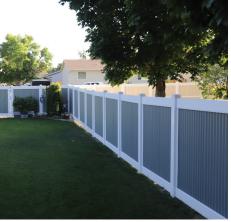

# **VINYL PRIVACY**

Our vinyl fences are built 6ft on center vs the standard 8ft, and we use two pieces of u-channel per panel, giving each fence more posts and creating a stronger, more superior fence.

# We are Montana owned and operated since 2002

We strive to be better in all aspects of the industry; fence integrity, installation methods and service

Our vinyl fences are built 6ft on center vs the standard 8ft, and we use two pieces of u-channel per panel, giving each fence more posts and creating a stronger, more superior fence.

We are a true custom fabrication shop. This allows us to fit the run and slope of any yard while creating a smooth line, even panels and even picket spacing. Gates are made to slope as well.