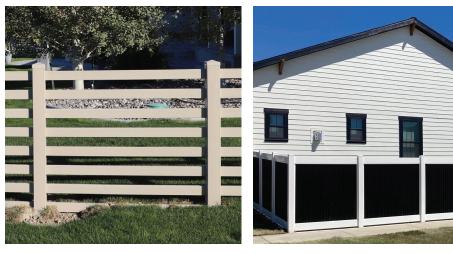

### **RANCH RAIL & PATIO SCREENS**

### Ranch Rail

For residential & ranch properties. Available with two, three or four rails.

### **Patio Screens**

Custom design a patio screen to create more privacy.

2 Absolute Fence 406-655-4468

## **VINYL CORRUGATED**

Our design consultants will work with you to build a fence that will hold up to the elements we face in Montana and Wyoming, while creating a unique look and color combination to match your home.

### **CORRUGATED FEATURES**

- Comes in a variety of colors.
- Option for 1 or 2 sides of steel allowing for neighbors to choose their own color.
- Suitable for regions prone to hail, high snow and high wind.