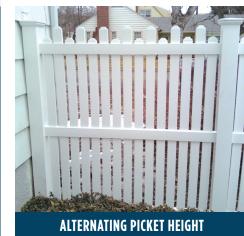

### 1: PICKET STYLE:

- · Closed-top picket
- Open-top picket
- · Concave picket
- · Convex picket
- · Alternating picket height
- · Alternating picket size