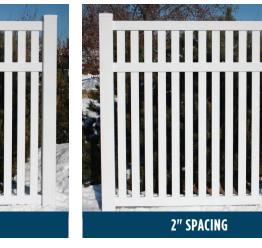

Ornamental fencing is also available in Country Estate Vinyl.

# WOOD





### WE USE THE HIGHEST QUALITY WOOD

- Cedar
- · Black, lifetime steel post
- Built 8ft on center
- Stain or paint options upon request

8 Absolute Fence 406-655-4468

### **CUSTOMIZE YOUR FENCE**

### We are a true **custom** fabrication shop.

### Choose your ...

### 1: PICKET STYLE:

- · Closed-top picket
- Open-top picket
- · Concave picket
- · Convex picket
- · Alternating picket height
- · Alternating picket size

#### 2: PICKET SIZE:

1½ x 1½", 3", 6"

### **3: PICKET SPACING:**

1', 2", or 3"

### **MID RAIL**

Optional on 3' and 4' tall; Included on all 5' and 6' tall

### STEP 1: **CHOOSE YOUR** PICKET STYLE



















**3" PICKET** 

6" PICKET



STEP 3:

**CHOOSE YOUR** 

**PICKET SPACING** 





At Absolute Fence, we will work with you to build the picket fence that is best suited for you and your yard!

Our design consultants will work with you to choose a style you love!

It was a pleasure working with the guys at Absolute Fence. They were professional, clean, and the project went extremely smooth!

CORY

66

My husband and I shopped around fencing companies and felt that Absolute Vinyl was affordable and had great reviews. We were very pleased with our fence.

ANNETTE

**Absolute Fence**