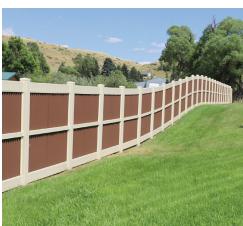

## **VINYL CORRUGATED**

Our design consultants will work with you to build a fence that will hold up to the elements we face in Montana and Wyoming, while creating a unique look and color combination to match your home.

### **CORRUGATED FEATURES**

- Comes in a variety of colors.
- Option for 1 or 2 sides of steel allowing for neighbors to choose their own color.
- Suitable for regions prone to hail, high snow and high wind.