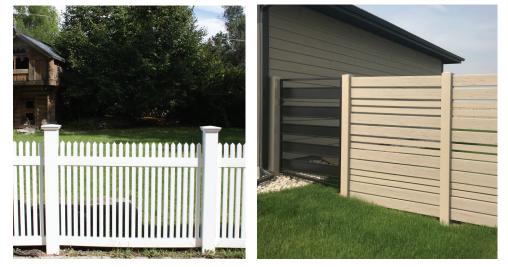

### 1: PICKET STYLE:

- · Closed-top picket
- Open-top picket
- · Concave picket
- · Convex picket
- · Alternating picket height
- · Alternating picket size

#### 2: PICKET SIZE:

1½ x 1½", 3", 6"

### **3: PICKET SPACING:**

1', 2", or 3"

### **MID RAIL**

Optional on 3' and 4' tall; Included on all 5' and 6' tall

### STEP 1: **CHOOSE YOUR** PICKET STYLE

**3" PICKET** 

6" PICKET

STEP 3:

**CHOOSE YOUR** 

**PICKET SPACING** 

At Absolute Fence, we will work with you to build the picket fence that is best suited for you and your yard!