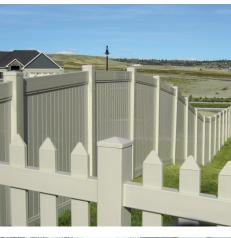

# We are Montana owned and operated since 2002

We strive to be better in all aspects of the industry; fence integrity, installation methods and service

Our vinyl fences are built 6ft on center vs the standard 8ft, and we use two pieces of u-channel per panel, giving each fence more posts and creating a stronger, more superior fence.

# **VINYL PRIVACY**

Our vinyl fences are built 6ft on center vs the standard 8ft, and we use two pieces of u-channel per panel, giving each fence more posts and creating a stronger, more superior fence.

### **COUNTRY ESTATE**

- Premium line, pure vinyl
- .150 wall post, .090 rail, 7/8" t&g
- 135mph wind load rating
- Colors white, almond, adobe, grey
- Streaked option available
- 50 year warranty

# Not all yards are the same.

We build to fit slope and lanscaping.